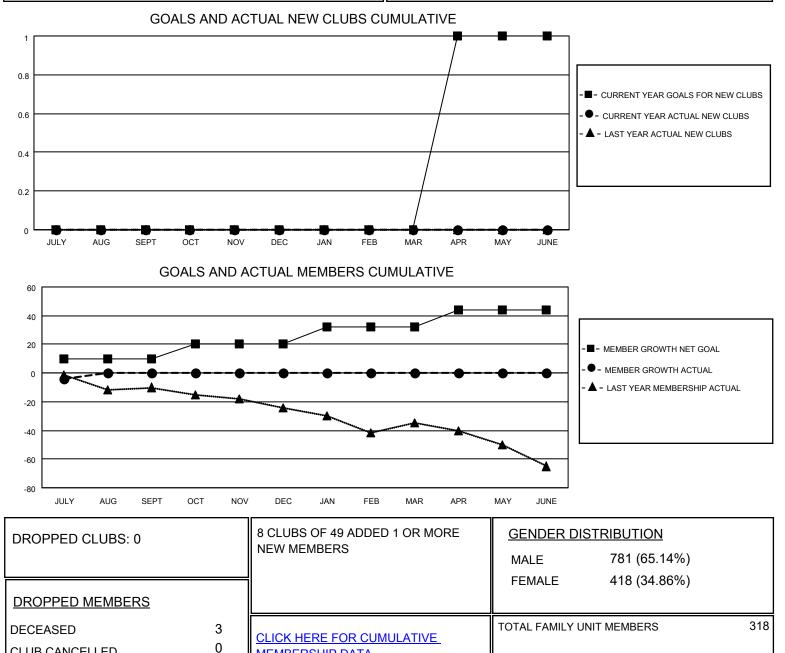

## LOCATION INDIANA

District 25 A

Results as of: 7/31/2021

| Clubs                 |               |           |               | Members               |                        |                         |                                                    |
|-----------------------|---------------|-----------|---------------|-----------------------|------------------------|-------------------------|----------------------------------------------------|
| RESULTS FOR 2021-2022 |               |           |               | RESULTS FOR 2021-2022 |                        |                         |                                                    |
| QUARTER               | NEW CLUB GOAL | NEW CLUBS | DROPPED CLUBS | QUARTER MEMI          | BER GROWTH NET<br>GOAL | MEMBER GROWTH<br>ACTUAL | DROPPED<br>MEMBERS ACTUAL<br>(including transfers) |
| JULY/AUG/SEPT         | 0             | 0         | 0             | JULY/AUG/SEPT         | 10                     | 16                      | 15                                                 |
| OCT/NOV/DEC           | 0             | 0         | 0             | OCT/NOV/DEC           | 10                     | 0                       | 0                                                  |
| JAN/FEB/MAR           | 0             | 0         | 0             | JAN/FEB/MAR           | 12                     | 0                       | 0                                                  |
| APR/MAY/JUNE          | 1             | 0         | 0             | APR/MAY/JUNE          | 12                     | 0                       | 0                                                  |

12

CLUB CANCELLED

OTHER

© Copyright 2021, Lions Clubs International, All Rights Reserved.

MEMBERSHIP DATA

FAMILY MEMBERS PAYING HALF

DUES

166